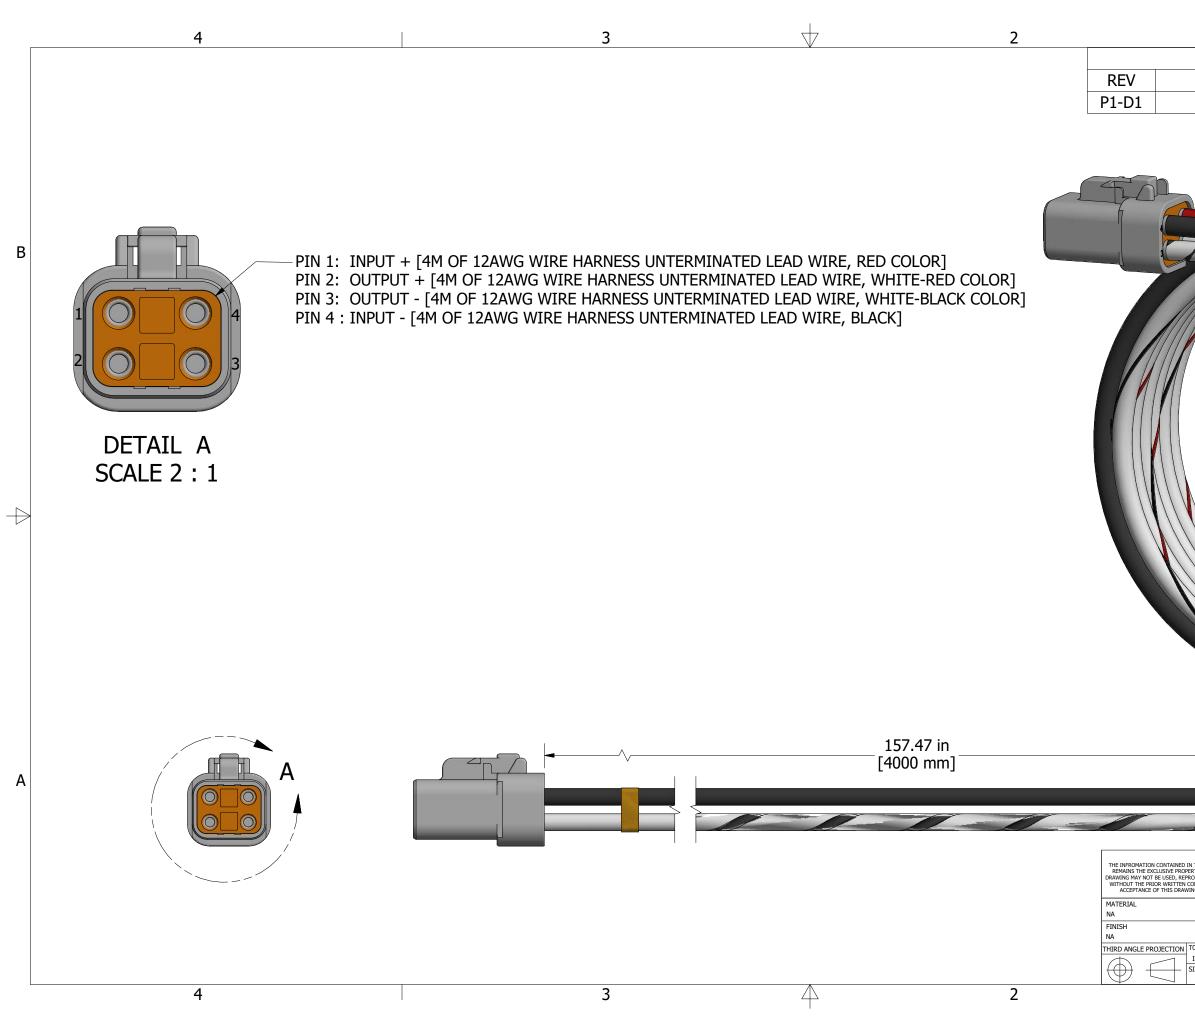

|                            | I                                                                        |                                                                                                                                         |          | 1                                           |                                                                                                               |   |
|----------------------------|--------------------------------------------------------------------------|-----------------------------------------------------------------------------------------------------------------------------------------|----------|---------------------------------------------|---------------------------------------------------------------------------------------------------------------|---|
|                            |                                                                          | REVISION                                                                                                                                | HISTC    |                                             |                                                                                                               | ] |
|                            | DES                                                                      | CRIPTION                                                                                                                                |          | DATE                                        | APPROVED                                                                                                      |   |
|                            | INITI                                                                    | AL RELEASI                                                                                                                              | =        | 2022-06-17                                  |                                                                                                               |   |
|                            |                                                                          |                                                                                                                                         |          |                                             |                                                                                                               | B |
|                            |                                                                          |                                                                                                                                         |          |                                             |                                                                                                               | A |
| -                          |                                                                          |                                                                                                                                         |          |                                             |                                                                                                               |   |
| IN THIS DRA<br>PERTY OF AX | IOMATIC TECHNOL<br>N WHOLE OR IN PA<br>AXIOMATIC TECH<br>EARER AGREES TO | NTIAL AND PROPRIETARY AND<br>OGIES CORPORATION. THIS<br>RT, NOR REVEALED TO OTHERS<br>NOLOGIES CORPORATION. BY<br>THE THESE CONDITIONS. |          | Iobal Electronic Solution                   | AXIOMATIC TECHNOLOGIES<br>CORPORATION<br>5915 WALLACE ST.<br>MISSISSAUGA, ON<br>CANADA L42128<br>905-602-9270 |   |
|                            | DRAWN                                                                    | DATE<br>2022-06-17                                                                                                                      |          | IRE HARNESS, DTP06-4<br>TERS, 12 AWG, UNTER |                                                                                                               |   |
| TOOL                       | CHECKED                                                                  | DATE                                                                                                                                    | dwg rev  | DWG NO<br>WH-DTP06-4S-S                     | PART REV                                                                                                      |   |
|                            | ATTROVED                                                                 | DATE                                                                                                                                    | SCALE    | PART NO<br>WH-DTP06-4S-                     | SHEET                                                                                                         |   |
|                            | •                                                                        |                                                                                                                                         | <u> </u> | 1                                           |                                                                                                               | J |
|                            |                                                                          |                                                                                                                                         |          |                                             |                                                                                                               |   |