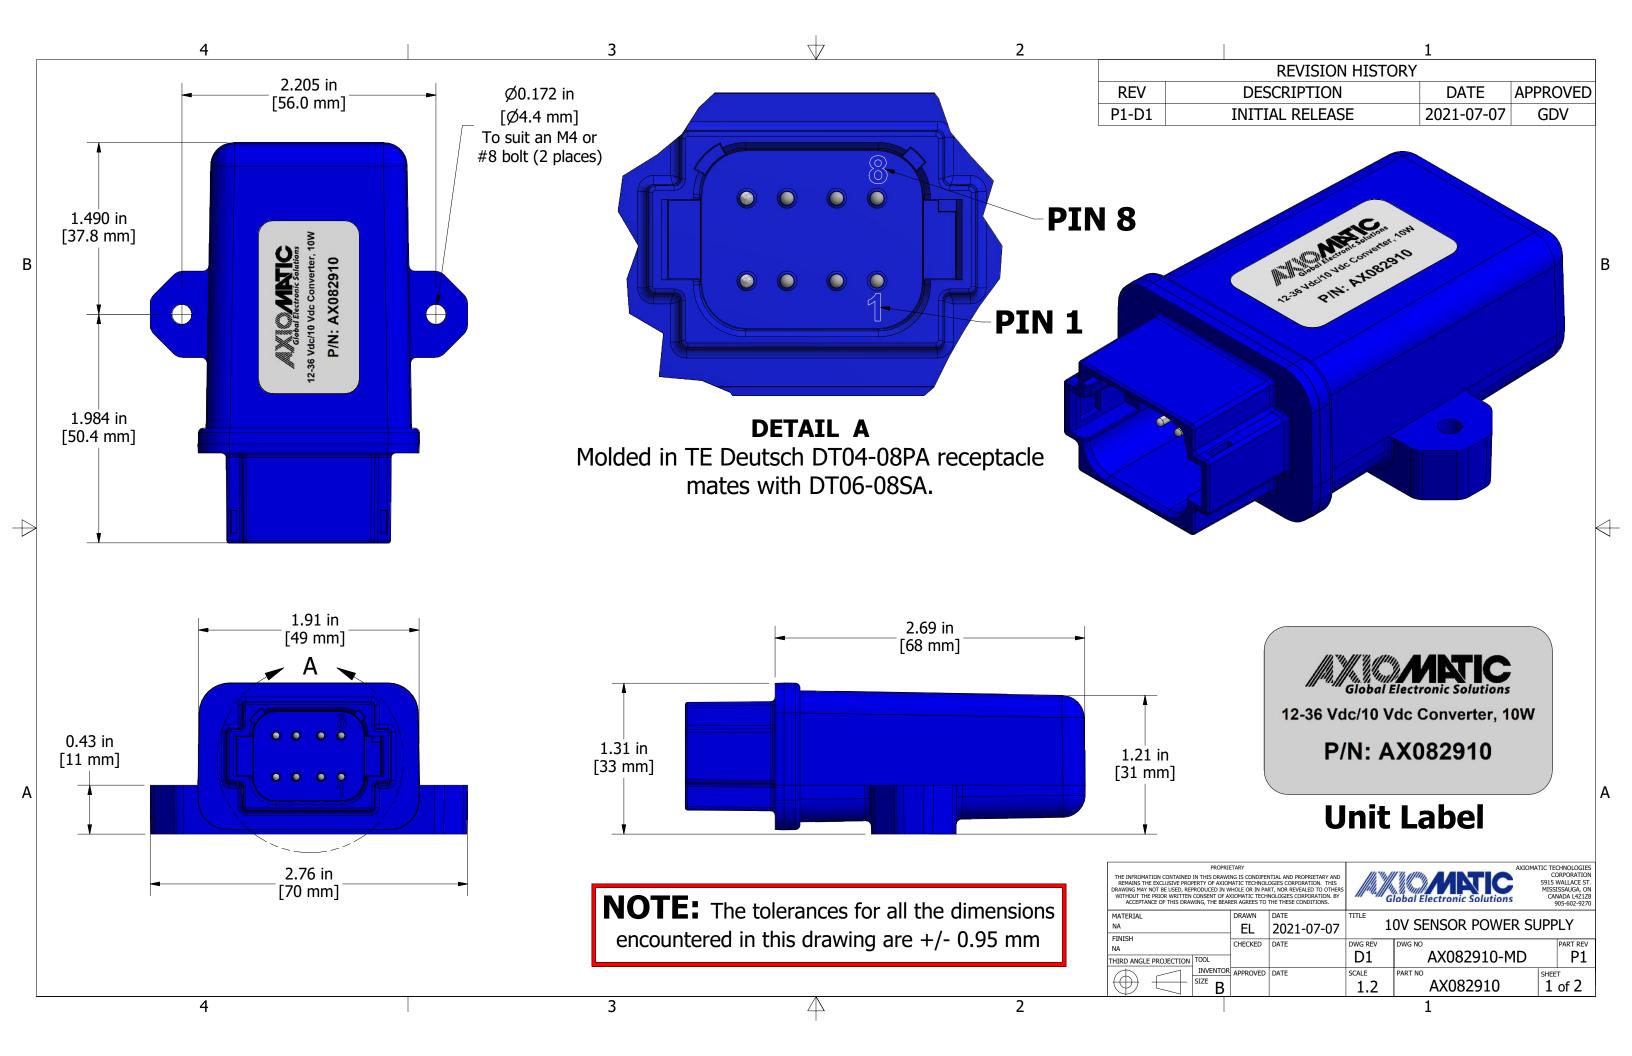

## 10V SENSOR POWER SUPPLY PINOUT

 $\forall$ 

| CONNECTOR PIN ASSIGNMENT |          |     |           |  |  |  |
|--------------------------|----------|-----|-----------|--|--|--|
| PIN                      | FUNCTION | PIN | FUNCTION  |  |  |  |
| 1                        | NOT USED | 5   | V IN+     |  |  |  |
| 2                        | NOT USED | 6   | V IN-     |  |  |  |
| 3                        | NOT USED | 7   | V OUTPUT- |  |  |  |
| 4                        | NOT USED | 8   | V OUTPUT+ |  |  |  |