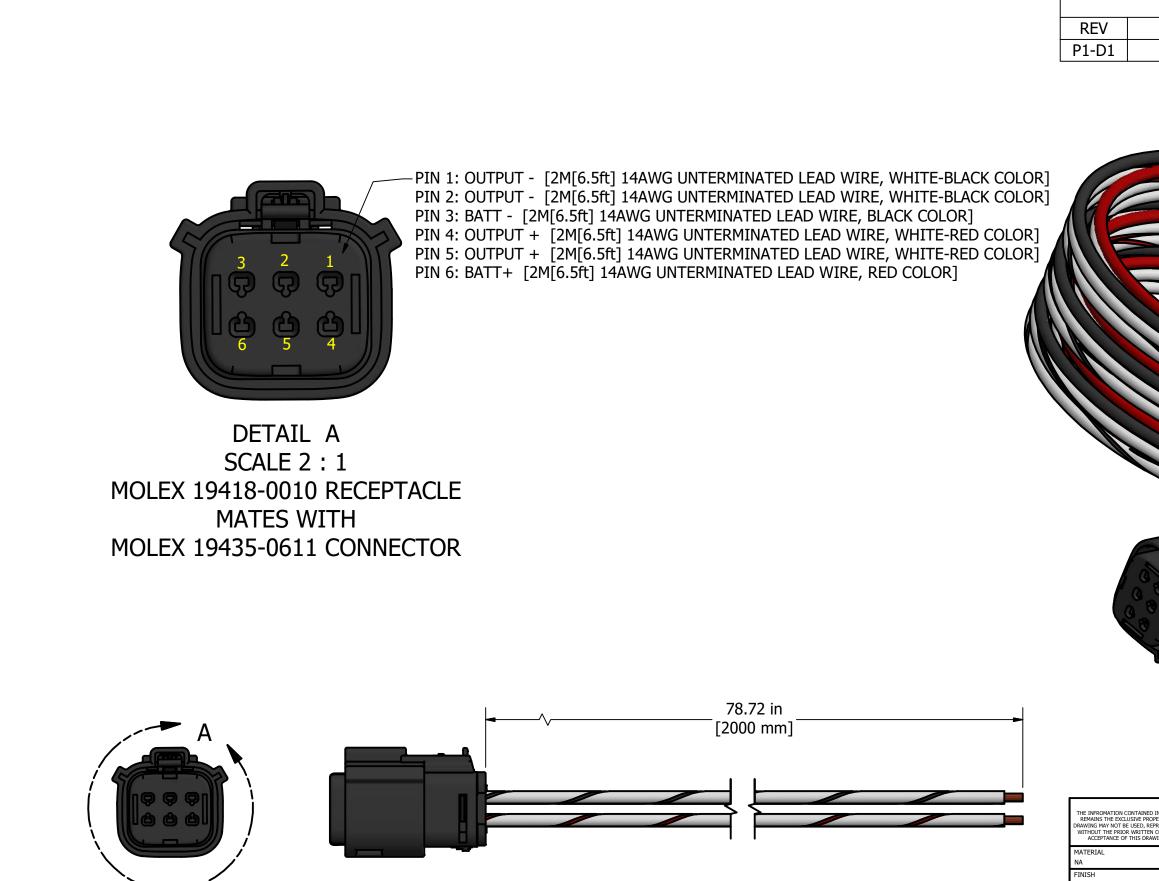

₽

IRD ANGLE PROJEC

|                                                                                                         |                                                                                       |                                                                                                        |         | 1                        |                            |                  |                                                                                                       |          |
|---------------------------------------------------------------------------------------------------------|---------------------------------------------------------------------------------------|--------------------------------------------------------------------------------------------------------|---------|--------------------------|----------------------------|------------------|-------------------------------------------------------------------------------------------------------|----------|
|                                                                                                         |                                                                                       | REVISION                                                                                               | I HISTO |                          |                            |                  |                                                                                                       |          |
|                                                                                                         |                                                                                       | CRIPTION                                                                                               |         | DATE                     |                            |                  | OVED                                                                                                  |          |
| ]                                                                                                       | INITI                                                                                 | AL RELEAS                                                                                              | E       | 2022-06                  | -22                        | GI               | DV                                                                                                    |          |
|                                                                                                         |                                                                                       |                                                                                                        |         |                          |                            |                  |                                                                                                       | В        |
|                                                                                                         |                                                                                       |                                                                                                        |         |                          |                            |                  |                                                                                                       | 4        |
|                                                                                                         |                                                                                       |                                                                                                        |         |                          |                            |                  |                                                                                                       | <b>♦</b> |
| RODUCED IN WH<br>CONSENT OF AXIO                                                                        | g is condifei<br>Atic technol<br>Iole or in pa<br>Omatic tech<br>R agrees to          |                                                                                                        | Gli Gli |                          | lutions                    | 5915<br>MIS<br>C | ECHNOLOGIES<br>CORPORATION<br>5 WALLACE ST.<br>SISSAUGA, ON<br>MADA L4ZIZB<br>905-602-9270            | <b>♦</b> |
| IN THIS DRAWING<br>PERTY OF AXIOMA<br>RODUCED IN WHI<br>CONSENT OF AXIO<br>VING, THE BEAREF             | G IS CONDIFE<br>ATIC TECHNOL<br>IOLE OR IN PA<br>OMATIC TECH<br>R AGREES TO<br>DRAWN  | tt, NOR REVEALED TO OTHERS<br>volocies conproration. By<br>rhe these conditions.<br>DATE<br>2022-06-22 | TITLE W | IRE HARNESS<br>UNTERMINA | lutions                    | 5915<br>MIS<br>C | CORPORATION<br>5 WALLACE ST.<br>SISSAUGA, ON<br>ANADA L4Z1Z8<br>905-602-9270                          | <b>♦</b> |
| IN THIS DRAWING<br>PERTY OF AXIOMA<br>RODUCED IN WHI<br>CONSENT OF AXIO<br>VING, THE BEAREF             | G IS CONDIFEI<br>ATIC TECHNOL<br>IOLE OR IN PA<br>OMATIC TECH<br>R AGREES TO<br>DRAWN | RT, NOR REVEALED TO OTHERS<br>VOLOGIES CORPORATION. BY<br>THE THESE CONDITIONS.                        | TITLE W | obal Electronic So       | 5, 2M                      | 5915<br>MIS<br>C | CORPORATION<br>5 WALLACE ST.<br>SISSAUGA, ON<br>ANADA L4Z1Z8<br>905-602-9270                          | <b>♦</b> |
| IN THIS DRAWING<br>PERTY OF AXIOMA<br>RODUCED IN WHI<br>RODUCED IN WHI<br>VING, THE BEAREF<br>I<br>TOOL | G IS CONDIFE<br>ATIC TECHNOL<br>IOLE OR IN PA<br>OMATIC TECH<br>R AGREES TO<br>DRAWN  | tt, NOR REVEALED TO OTHERS<br>volocies conproration. By<br>rhe these conditions.<br>DATE<br>2022-06-22 | TITLE W | IRE HARNESS<br>UNTERMINA | 5, 2M<br>TED<br><b>32-</b> | , 14AV<br>CABLE  | corporation<br>5 Wallace st.<br>SISSAUGA, on<br>ANADA L42128<br>905-602-9270<br>WG,<br>PART REV<br>P1 | <b>♦</b> |