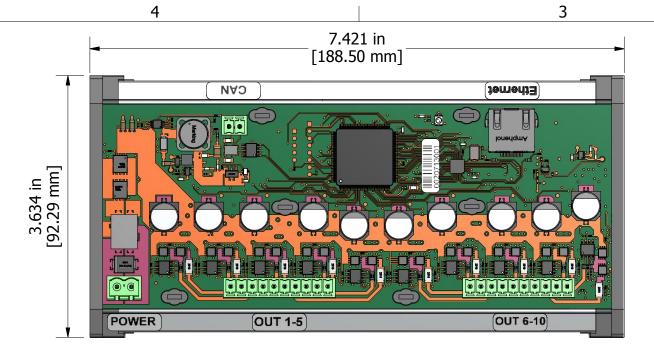

 $\forall$ 

4

3

|                                                                                               |                                                                                             | THE INFROMATION CONT<br>REMAINS THE EXCLUSIN<br>DRAWING MAY NOT<br>OTHERS WITHOUT<br>CORPORATION. BY ACC |
|-----------------------------------------------------------------------------------------------|---------------------------------------------------------------------------------------------|----------------------------------------------------------------------------------------------------------|
| TOLERANCES                                                                                    |                                                                                             | MATERIAL                                                                                                 |
| fabrication<br>X.XXX +/- 0.015"<br>X.XX +/- 0.031"<br>X.X +/- 0.031"<br>fractional +/- 0.031" | machining<br>X.XXX +/- 0.005"<br>X.XX +/- 0.010"<br>X.X +/- 0.015"<br>fractional +/- 0.031" | FINISH                                                                                                   |