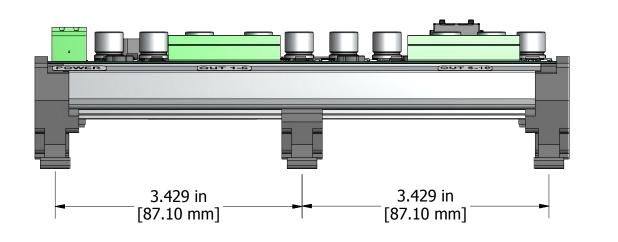

 $\forall$ 

4

3

|                                                                                               |                                                                                             | THE INFROMATION CONT<br>REMAINS THE EXCLUSIN<br>DRAWING MAY NOT<br>OTHERS WITHOUT<br>CORPORATION. BY ACC |
|-----------------------------------------------------------------------------------------------|---------------------------------------------------------------------------------------------|----------------------------------------------------------------------------------------------------------|
| TOLERANCES                                                                                    |                                                                                             | MATERIAL                                                                                                 |
| fabrication<br>X.XXX +/- 0.015"<br>X.XX +/- 0.031"<br>X.X +/- 0.031"<br>fractional +/- 0.031" | machining<br>X.XXX +/- 0.005"<br>X.XX +/- 0.010"<br>X.X +/- 0.015"<br>fractional +/- 0.031" | FINISH                                                                                                   |