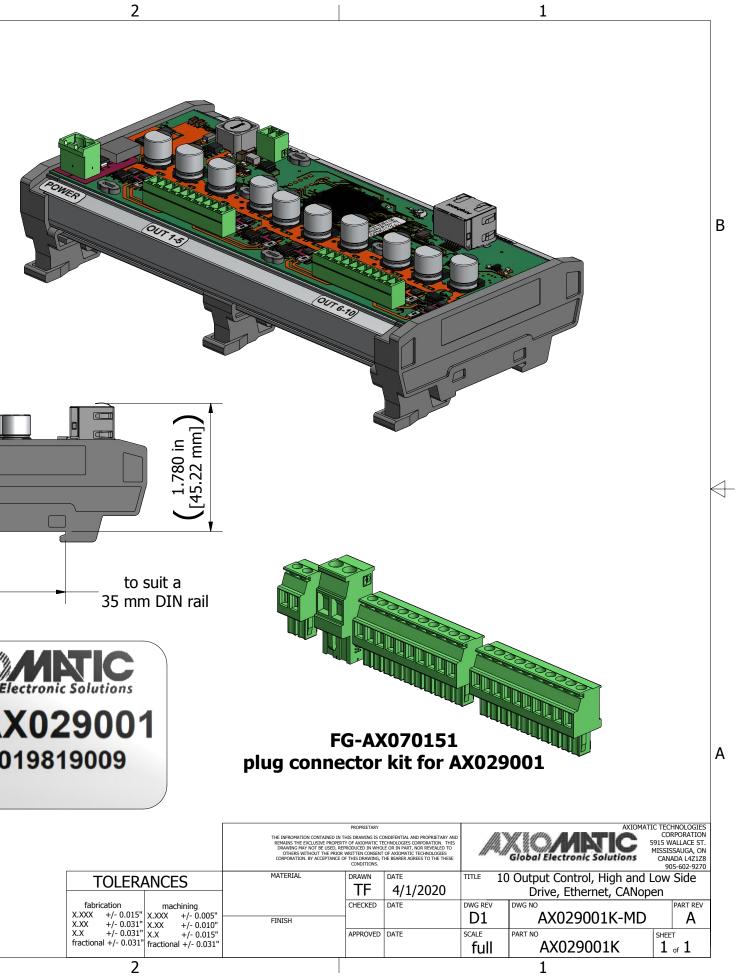

 $\forall$ 

4

3

|                                                                                               |                                                                                             | THE INFROMATION CONT<br>REMAINS THE EXCLUSIN<br>DRAWING MAY NOT<br>OTHERS WITHOUT<br>CORPORATION. BY ACC |
|-----------------------------------------------------------------------------------------------|---------------------------------------------------------------------------------------------|----------------------------------------------------------------------------------------------------------|
| TOLERANCES                                                                                    |                                                                                             | MATERIAL                                                                                                 |
| fabrication<br>X.XXX +/- 0.015"<br>X.XX +/- 0.031"<br>X.X +/- 0.031"<br>fractional +/- 0.031" | machining<br>X.XXX +/- 0.005"<br>X.XX +/- 0.010"<br>X.X +/- 0.015"<br>fractional +/- 0.031" | FINISH                                                                                                   |